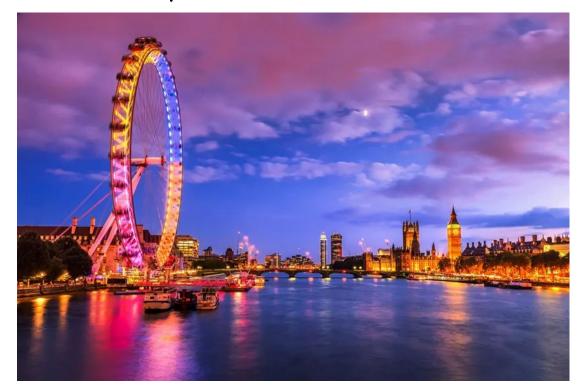

## \*\* Writing task

Write a story set in London.

Maybe include two characters, a drone and a secret. Use punctuation.

Use adjectives and interesting words in your sentences. Think about how the story will begin. What happens in the middle? How does it all end?

| Word bank  |           |           |           |  |
|------------|-----------|-----------|-----------|--|
| London Eye | Big Ben   | River The | ames city |  |
| water      | buildings | people    | lights    |  |